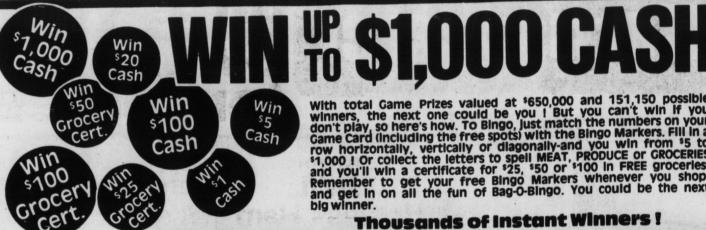

With total Game Prizes valued at \$650,000 and 151,150 possible winners, the next one could be you! But you can't win if you don't play, so here's how. To Bingo, just match the numbers on your Game Card (including the free spots) with the Bingo Markers. Fill in a row horizontally, vertically or diagonally-and you win from \$5 to \$1,000! Or collect the letters to spell MEAT, PRODUCE or GROCERIES and you'll win a certificate for \$25, \$50 or \$100 in FREE groceries. Remember to get your free Bingo Markers whenever you shop, and get in on all the fun of Bag-O-Bingo. You could be the next big winner.

Thousands of Instant Winners !