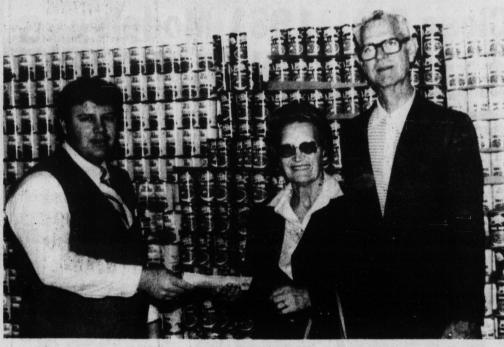

**Photo by Gary Stewart** 

\$1,000 WINNER - Isabelle Oates of Kings Mountain is pictured above receiving a \$1,000 check from Mike Ledford, left, assistant manager at Winn Dixie. Mrs. Oates won the prize in the store's Bag-A-Bingo promotion. Looking on at right is her husband. Robert Oates.