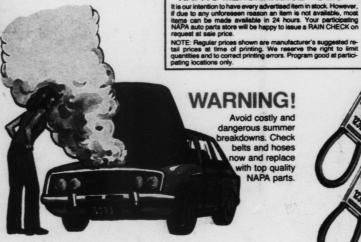

**NAPA Belts** 

Don't get stranded. Replace worn belts at a discount. NAPA has the most complete line of automotive belts

SAVE TWO WAYS

This coupon is redeemable at your local participating NAPA store when you purchase any NAPA automotive belt. \$1.00 refund is in addition to the 30% discount. Offer expires 5/30/82.