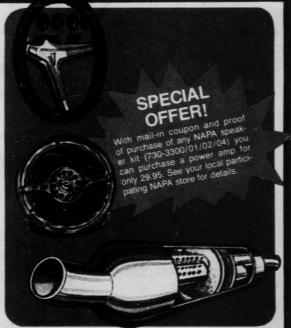

AS LOW AS 48.25 Car speakers

Top quality deluxe triway or coaxial speakers. Tri-ways handle up to 70 watts of power, Coaxials up to 50 watts. Hardware and instructions included.

AS LOW AS 19.95

Replacement mufflers