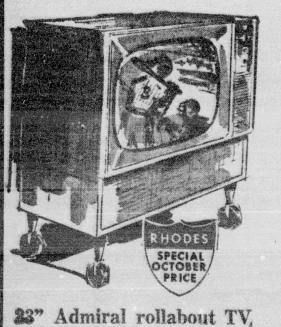

# \$199.95

\$10 Down

Double bonus! You get a 23" Admiral television with mahogany rollabout stand that enables you to move TV from room to room at this low sale price. 1962 model set has tinted optic filter for no glare viewing, push-pull on and off control and lighted channel indicator.