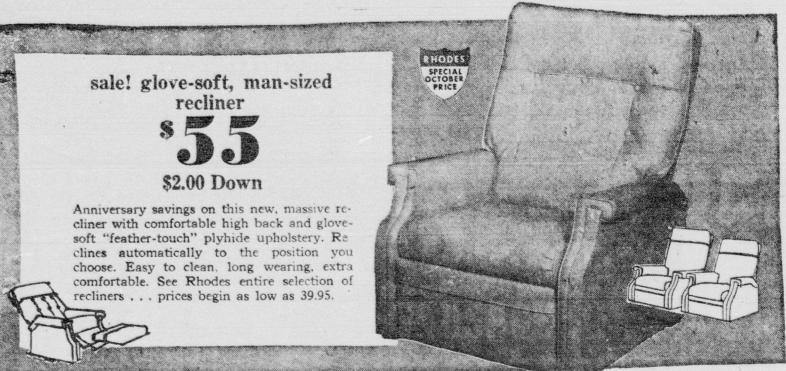

# \$199.95

\$10 Down

Double bonus! You get a 23" Admiral television with mahogany rollabout stand that enables you to move TV from room to room at this low sale price. 1962 model set has tinted optic filter for no glare viewing, push-pull on and off control and lighted channel indicator.