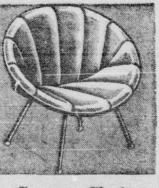

Saucer Chair \$19.88

\$2 Down

The Saucer Chair is the latest decorative piece of furniture on the market. Light and inexpensive, it can be moved to any room when extra seating is needed. Upholstered in supporting plastic.