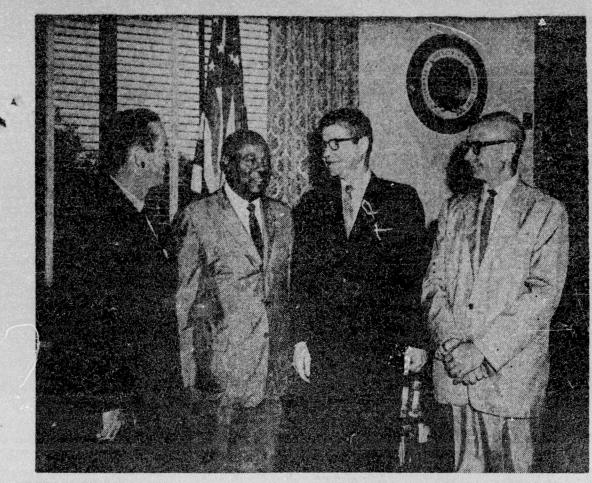

and he's always talking about this GETS HIGH AG POST - William M. Seabron. 2nd from left, deputy director of the Michigan Fair and that phase of the game, his imployment Practices Commission, was sworn in last week as assistant to U. S. Department of Agri- scores, and how he hopes to imulure Personnel Director Carl B. Barnes, left. Following the ceremony, Secretary Orville L. Freeman, prove his game. Half the time I DEAR SALLY: My wife and I ind from right, and Administrative Assistant Secretary Joseph M. Robertson gathered to chat with the don't even know what he's talk- are trying to bring our two boys, new appointee. Seabron, a former Urban League industrial secretary in two cities, will assist in the re- ing about, because I've never ages 6 and 8, up properly. But I cruitment of USDA personnel and in the handling of Department-wide intergroup relations. (USDA bowled-and so I'm usually bored think she's handling one thing Photo).