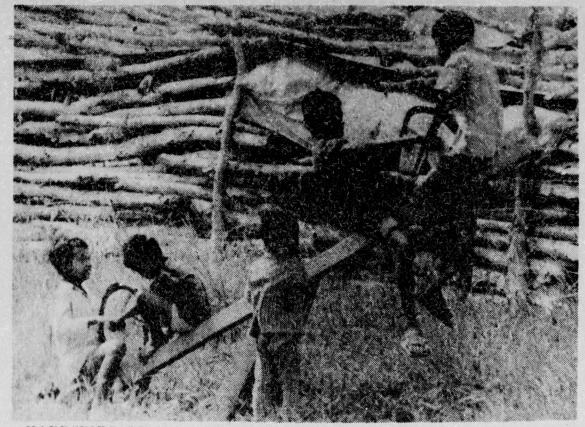

HARDSHIPS OF WAR DON'T DETER HAPPINESS- U Minh Forest, S. Vietnam: Not even the hardships of war can stay these Vietnamese children from their pursuit of happiness as they play on a makeshift seesaw here recently. This area is the target of a South Vietnamese force which has allowed about 64,000 persons to return to the waterways of what is still aconsidered to be the biggest enemy base south of Saigon, Meanwhile, Cambodian refugees caught in battle zones along Highwayl claimed August 8 that South Vietnamese soldiers looted their village, then robbed them of food and blankets they received at a refugee center. (UPI).