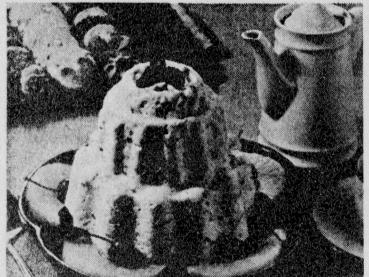

SOLUTION

m Padgett asserted

Pineapple Whip Dessert helps to cool these warm and balmy Indian Summer days. The velvetized evaporated milk is chilled, whipped, then mixed with a spicy gelatin mixture. The result is a lighter, smoother, more delicate flavor and texture; the kind you would want on a warm fall night.

PINEAPPLE WHIP DESSERT

1 cup quartered canned or fresh seedless grapes

1/4 cup chopped maraschino

3/3 cup undiluted Carnation

4 drops yellow food coloring (optional)

cherries

1/4 cup chopped nuts

**Evaporated Milk** 1 tablespoon lemon juice

(Makes 6 to 8 servings) 1/3 cup converted rice

- 1/2 teaspoon cinnamon
- 1/4 teaspoon nutmeg
- 1 cup boiling water
- 1 cup (81/2-ounce can) crushed pineapple
- Pineapple syrup plus water to make 11/4 cups
- 1 package (3 ounces) lemon flavored gelatin
- 3 tablespoons sugar

Stir rice, cinnamon and nutmeg into boiling water in saucepan. Cook rice 20 to 25 minutes. Drain, rinse and cool. Drain pineapple; reserve syrup. Add water to syrup to make 1¼ cups. Heat to bolling. Add gelatin and sugar. Stir to dissolve. Chill to consistency of unbeaten egg whites. Fold pineapple, grapes, cherries, nuts and rice into gelatin. Chill evaporated milk in refrigerator tray until soft ice crystals form around edges of tray (10-15 minutes). Whip until stiff (about 1 minute). Add lemon juice and food coloring. Whip very stiff (1 minute longer). Fold whipped evaporated milk into gelatin mixture. Pour into 6 cup mold. Chill until firm (2-3 hours). Unmold and serve.