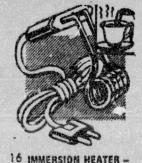

For that quick pick-up, boils water for cottes or rea in less than a

WET N DRY MEASUR ING CUP - 2 cup/1 cup size. Use

Great for preparing and baking.

mesh basket for washing, rinsing draining vagetables, etc. Callaps