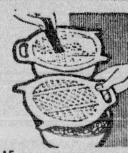

EARLY AMERICAN BACK - Polished herdwood raci has 10 pegs for hanging clothes, hats, ties, odds and ends. Early

15 GRATER 'N' BOWL - Sectioned for grating, stringing or shredding right into its own bowl. High Impact styrene with handle.