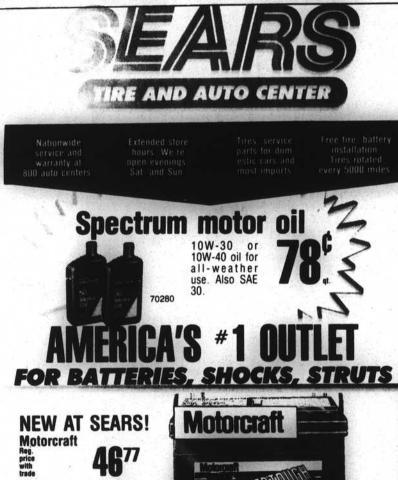

nowing how to brush and floss properly. Careful daily

tion, see your dentist at once. A new antibacterial or antiplaque mouthrinse is now available. This mouthrinse is an addition but not a substitute for a trip to the dentist's of-fice and careful daily brushing and flossing. Your dentist may prescribe this rinse for you.

Some people with arthritis or other conditions that limit motion may find it hard to hold a toothbrush. To overcome this, the brush handle can be attached to the hand with a wide elastic band or may be enlarged by attaching it to a sponge, styrofoam ball, or similar object. Those with limited shoulder movement might find brushing easier if the handle of the brush is lengthened by attaching a long piece of wood or plastic. Electric toothbrushes are of benefit to many.



43349





For a limited time we'll give you a FREE ride-setting change should you desire a different setting. See store for details. (offer ends July 29, 1989) Lifetime limited warranty.

SteadyRider Gas struts
Quick response to varying road conditions. Alignment res

Sears passenger shocks start as low as 6.99 each



brushing removes plaque (containing

disease-causing bacteria) which

routinely forms on the teeth. Gently

brush the teeth on all sides with a

soft-bristled brush and fluoride

toothpaste. Use circular and short

back-and-forth strokes, taking

special care to brush carefully along

the gum line. Lightly brushing your

tongue also helps to remove plaque

and food debris and makes your

In addition to toothbrushing, the

use of dental floss is necessary to

keep the gums