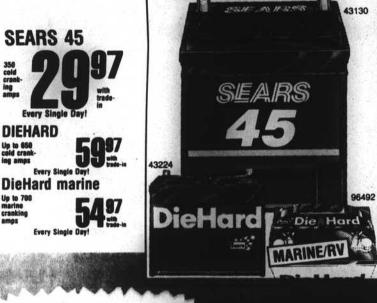

w to brush and floss properly. Careful daily

tion, see your dentist at once. A new antibacterial or antiplaque mouthrinse is now available. This mouthrinse is an addition but not a substitute for a trip to the dentist's of-fice and careful daily brushing and flossing. Your dentist may prescribe this rinse for you.

Some people with arthritis or other conditions that limit motion may find it hard to hold a toothbrush. To overcome this, the brush handle can be attached to the hand with a wide elastic band or may be enlarged by attaching it to a sponge, styrofoam ball, or similar object. Those with limited shoulder movement might find brushing easier if the handle of the brush is lengthened by attaching a long piece of wood or plastic. Electric toothbrushes are of benefit to many.



43349





For a limited time we'll give you a FREE ride-setting change should you desire a different setting. See store for details. (offer ends July 29, 1989) Lifetime limited warranty.

SteadyRider Gas struts
Quick response to varying road conditions. Alignment res

Sears passenger shocks start as low as 6.99 each



brushing removes plaque (containing

disease-causing bacteria) which

routinely forms on the teeth. Gently

brush the teeth on all sides with a

soft-bristled brush and fluoride

toothpaste. Use circular and short

back-and-forth strokes, taking

special care to brush carefully along

the gum line. Lightly brushing your

tongue also helps to remove plaque

and food debris and makes your

In addition to toothbrushing, the

use of dental floss is necessary to

keep the gums healthy.