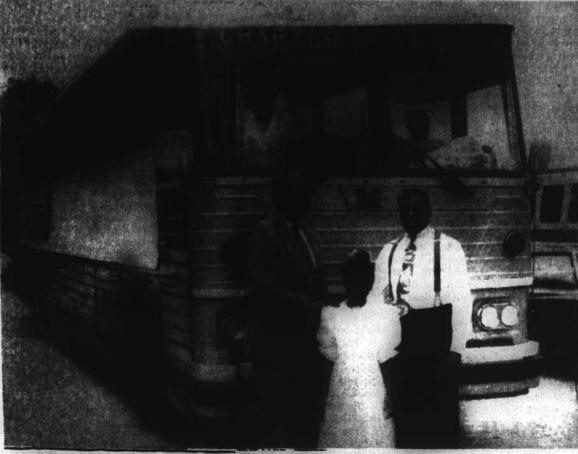

Wake Enterprises has been offering services in Zebulon since July 1987, but has been renting the scility. A loan from the Small Business Administration along with ndraising efforts made the

PRAISING THE CHOIR-Henry Brown, Sr. (left) finance coordinater, Leedica United Church of Christ gave words of praise to Edwin Coffie, (right) miniester of music of the Tubman King Community United Church of Christ Cheir from Daytona Beach, Florida. The choir rendered several inspiring hymns during the morning worship and on Service of Laodicea's new paster Rev. G. Wesley Rancy. Pictured center: Candance Jennette. (Photo by James Glies)