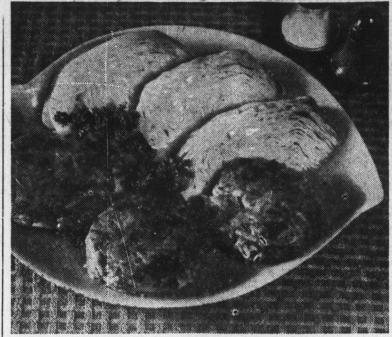

## **Bountiful '57 Food Supplies** Banish Bare Cupboard Fear

Beef, potatoes and cabbage are three of the foods topping the plentiful-foods list in 1957. To combine these three into a taste tempting dinner is wise and thrifty buymanship. Our suggestion is this meal of potatoburgers served with cheese sauce and cooked cabbage wedges. Add a fruit salad, hot rolls and custard and you end up with a family meal that's good eating

#### POTATOBURGERS

1 pound quality controlled ground beef cups shredded raw potatoes 1/4 cup coarsely grated onion

½ cup chopped green pepper 11/2 teaspoons salt 1/4 teaspoon black pepper

Combine all ingredients; mix well. Shape into 8 patties. Pan fry in lightly greased skillet about 7 minutes on each side, or oven broil about 15 minutes turning once. Makes 8 servings.